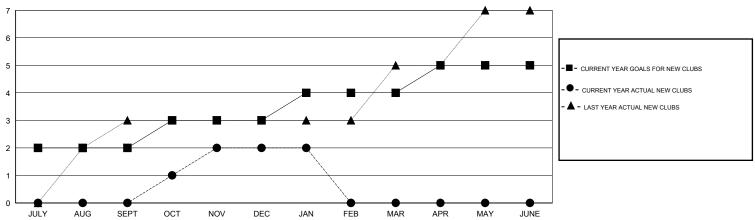

### GOALS AND ACTUAL NEW CLUBS CUMULATIVE

# **LOCATION PHILIPPINES**

GMT CA 5

| Clubs                 |                  |           |                  |                  | Members               |                    |                                     |                    |                  |  |
|-----------------------|------------------|-----------|------------------|------------------|-----------------------|--------------------|-------------------------------------|--------------------|------------------|--|
| RESULTS FOR 2015-2016 |                  |           |                  |                  | RESULTS FOR 2015-2016 |                    |                                     |                    |                  |  |
| QUARTER               | NEW CLUB<br>GOAL | NEW CLUBS | DROPPED<br>CLUBS | NET<br>GAIN/LOSS | QUARTER               | NEW MEMBER<br>GOAL | CHARTER AND<br>NEW MEMBERS<br>ADDED | DROPPED<br>MEMBERS | NET<br>GAIN/LOSS |  |
| JULY/AUG/SEPT         | 2                | 0         | 1                | -1               | JULY/AUG/SEPT         | 60                 | 48                                  | 50                 | -2               |  |
| OCT/NOV/DEC           | 1                | 2         | 3                | -1               | OCT/NOV/DEC           | 60                 | 108                                 | 92                 | 16               |  |
| JAN/FEB/MAR           | 1                | 0         | 0                | 0                | JAN/FEB/MAR           | 30                 | 60                                  | 18                 | 42               |  |
| APR/MAY/JUNE          | 1                | 0         | 0                | 0                | APR/MAY/JUNE          | 20                 | 0                                   | 0                  | 0                |  |