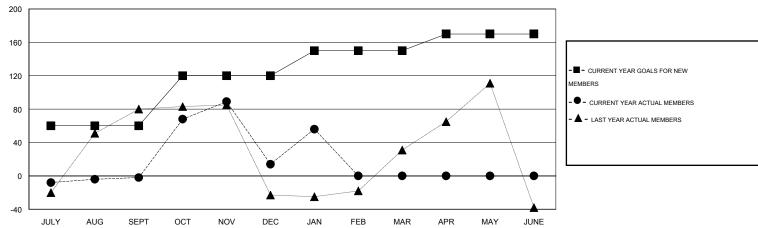

#### GOALS AND ACTUAL MEMBERS CUMULATIVE

| DROPPED CLUBS: 4 |     | 23 CLUBS OF 40 ADDED 1 OR MORE | GENDER DISTRIBUTION   |                              |     |
|------------------|-----|--------------------------------|-----------------------|------------------------------|-----|
|                  |     | NEW MEMBERS                    | MALE<br>FEMALE        | 672 (48.35%)<br>718 (51.65%) |     |
| DROPPED MEMBERS  |     |                                | FEMALE                | 7 10 (01.0070)               |     |
| DECEASED         | 4   | CLICK HERE FOR HEALTH          |                       |                              | 412 |
| CLUB CANCELLED   | 81  | ASSESSMENT DATA                | FAMILY UNIT MEMBERS   |                              | 159 |
| OTHER            | 75  |                                | HEAD OF HOUSEHOLD     |                              | 253 |
| TOTAL            | 160 |                                | NON-HEAD OF HOUSEHOLD |                              |     |

# **LOCATION PHILIPPINES**

GMT CA 5

| Clubs                 |                  |           |                  |                  | Members               |                    |                                     |                    |                  |  |
|-----------------------|------------------|-----------|------------------|------------------|-----------------------|--------------------|-------------------------------------|--------------------|------------------|--|
| RESULTS FOR 2015-2016 |                  |           |                  |                  | RESULTS FOR 2015-2016 |                    |                                     |                    |                  |  |
| QUARTER               | NEW CLUB<br>GOAL | NEW CLUBS | DROPPED<br>CLUBS | NET<br>GAIN/LOSS | QUARTER               | NEW MEMBER<br>GOAL | CHARTER AND<br>NEW MEMBERS<br>ADDED | DROPPED<br>MEMBERS | NET<br>GAIN/LOSS |  |
| JULY/AUG/SEPT         | 2                | 0         | 1                | -1               | JULY/AUG/SEPT         | 60                 | 48                                  | 50                 | -2               |  |
| OCT/NOV/DEC           | 1                | 2         | 3                | -1               | OCT/NOV/DEC           | 60                 | 108                                 | 92                 | 16               |  |
| JAN/FEB/MAR           | 1                | 0         | 0                | 0                | JAN/FEB/MAR           | 30                 | 60                                  | 18                 | 42               |  |
| APR/MAY/JUNE          | 1                | 0         | 0                | 0                | APR/MAY/JUNE          | 20                 | 0                                   | 0                  | 0                |  |